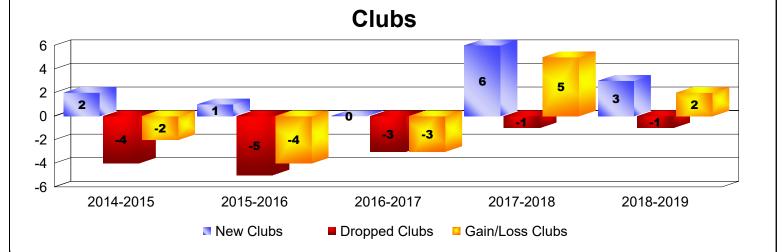

## As of June 2019 Cumulative

| Year      | New<br>Clubs | Dropped<br>Clubs | Gain/<br>Loss<br>Clubs | New<br>Members | Charter<br>Members | Reinstate<br>Members | Transfer<br>Members | Total<br>Member<br>Added | Total<br>Members<br>Dropped | Gain/<br>Loss<br>Members |
|-----------|--------------|------------------|------------------------|----------------|--------------------|----------------------|---------------------|--------------------------|-----------------------------|--------------------------|
| 2014-2015 | 2            | -4               | -2                     | 220            | 67                 | 7                    | 67                  | 361                      | -538                        | -177                     |
| 2015-2016 | 1            | -5               | -4                     | 233            | 23                 | 16                   | 98                  | 370                      | -434                        | -64                      |
| 2016-2017 | 0            | -3               | -3                     | 265            | 0                  | 19                   | 24                  | 308                      | -299                        | 9                        |
| 2017-2018 | 6            | -1               | 5                      | 246            | 156                | 9                    | 22                  | 433                      | -273                        | 160                      |
| 2018-2019 | 3            | -1               | 2                      | 283            | 79                 | 12                   | 26                  | 400                      | -374                        | 26                       |
| Average   | 2            | -3               | 0                      | 249            | 65                 | 13                   | 47                  | 374                      | -384                        | -9                       |