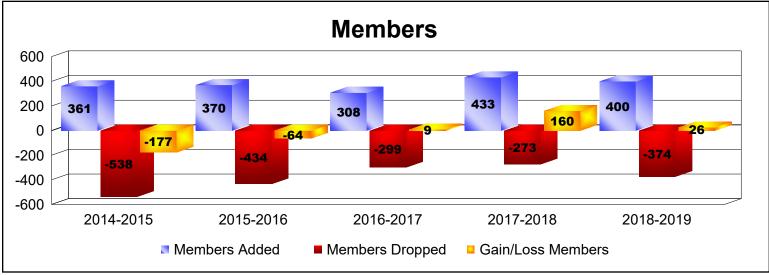

## As of June 2019 Cumulative

| Year      | New<br>Clubs | Dropped<br>Clubs | Gain/<br>Loss<br>Clubs | New<br>Members | Charter<br>Members | Reinstate<br>Members | Transfer<br>Members | Total<br>Member<br>Added | Total<br>Members<br>Dropped | Gain/<br>Loss<br>Members |
|-----------|--------------|------------------|------------------------|----------------|--------------------|----------------------|---------------------|--------------------------|-----------------------------|--------------------------|
| 2014-2015 | 2            | -4               | -2                     | 220            | 67                 | 7                    | 67                  | 361                      | -538                        | -177                     |
| 2015-2016 | 1            | -5               | -4                     | 233            | 23                 | 16                   | 98                  | 370                      | -434                        | -64                      |
| 2016-2017 | 0            | -3               | -3                     | 265            | 0                  | 19                   | 24                  | 308                      | -299                        | 9                        |
| 2017-2018 | 6            | -1               | 5                      | 246            | 156                | 9                    | 22                  | 433                      | -273                        | 160                      |
| 2018-2019 | 3            | -1               | 2                      | 283            | 79                 | 12                   | 26                  | 400                      | -374                        | 26                       |
| Average   | 2            | -3               | 0                      | 249            | 65                 | 13                   | 47                  | 374                      | -384                        | -9                       |